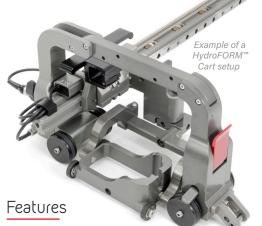

# Heavy Duty Probe Holder

· Designed to carry large probes and support the HydroFORM™ cart.

STIX corrosion scanner

vertical probe holder using a large yoke

with heavy duty

# HydroFORM™ Cart

Carry an Olympus HydroFORM™ probe