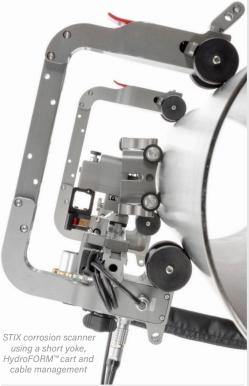

# Heavy Duty Probe Holder

· Designed to carry large probes and support the HydroFORM™ cart.

STIX corrosion scanner

vertical probe holder using a large yoke

with heavy duty

# Cables and Cable Management

- Index and Encoder cables.
- · Zipper tubing for cable management.