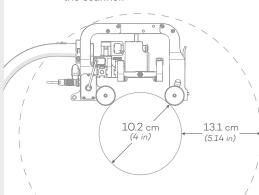

# **Encoder Cable Length**

• 10.2 cm (4 in)2 to flat

• 5 m (16.4 ft)<sup>3</sup>