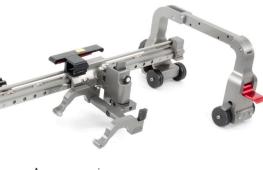

#### Stix Frame

• 75 cm (29.5 in) frame bar.

# Heavy Duty Vertical Probe Holder

Includes short and long yokes.