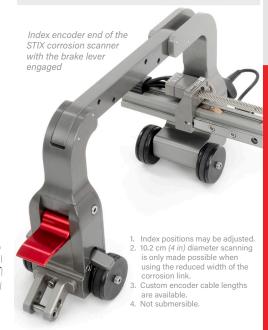

## Index Encoder

· Track scans along the y-axis at the preset positions of the frame bar1.

# **Encoder Cable Length**

• 10.2 cm (4 in)2 to flat

• 5 m (16.4 ft)<sup>3</sup>