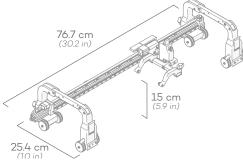

# Frame Weight

• 3.9 kg (8.6 lb)

Weight and Dimensions

# Frame Dimensions

· Height: 15 cm (5.9 in) • Width: 25.4 cm (10 in) 76.7 cm (30.2 in) Length: